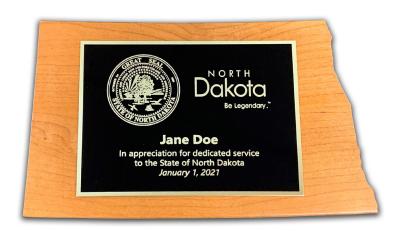

## NORTH DAKOTA Wood Plaques

RRI offers a variety of North Dakota shaped wood plaques to show appreciation for outstanding achievement. Personalized engraving may be done on a steel plate, plastic plate, or on the wood alone. Certificate frames are also an option for an 8.5x11 horizontal certificate; frames available in either gold or silver. Plaques are made from cherry wood that are available in a variety of sizes and finishes. The plaques also have one keyhole for hanging.

## **PERSONALIZATION OPTIONS:**

- Engraved Rectangle Steel Plate
- Engraved Rectangle Plastic Plate
- Engraved North Dakota Shaped Plastic Plate
- 8.5x11 Certificate Frame Gold or Silver