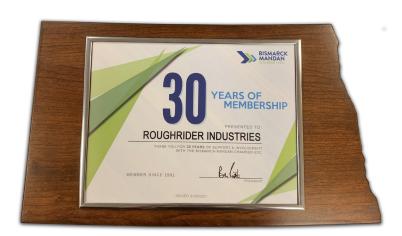

## NORTH DAKOTA Wood Plaques

RRI offers a variety of North Dakota shaped wood plaques to show appreciation for outstanding achievement. Personalized engraving may be done on a steel plate, plastic plate, or on the wood alone. Certificate frames are also an option for an 8.5x11 horizontal certificate; frames available in either gold or silver. Plaques are made from cherry wood that are available in a variety of sizes and finishes. The plaques also have one keyhole for hanging.

## **PERSONALIZATION OPTIONS:**

- Engraved Rectangle Steel Plate
- Engraved Rectangle Plastic Plate
- Engraved North Dakota Shaped Plastic Plate
- 8.5x11 Certificate Frame Gold or Silver