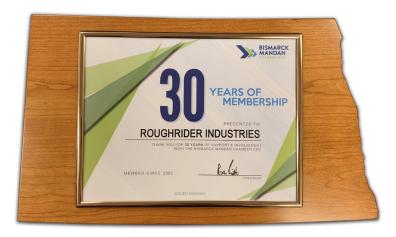

## NORTH DAKOTA Wood Plaques

RRI offers a variety of North Dakota shaped wood plaques to show appreciation for outstanding achievement. Personalized engraving may be done on a steel plate, plastic plate, or on the wood alone. Certificate frames are also an option for an 8.5x11 horizontal certificate; frames available in either gold or silver. Plaques are made from cherry wood that are available in a variety of sizes and finishes. The plaques also have one keyhole for hanging.

## **PERSONALIZATION OPTIONS:**

- Engraved Rectangle Steel Plate
- Engraved Rectangle Plastic Plate
- Engraved North Dakota Shaped Plastic Plate
- 8.5x11 Certificate Frame Gold or Silver