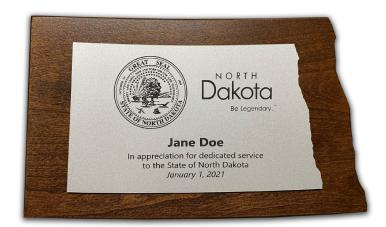

## NORTH DAKOTA Wood Plaques

RRI offers a variety of North Dakota shaped wood plaques to show appreciation for outstanding achievement. Personalized engraving may be done on a steel plate, plastic plate, or on the wood alone. Certificate frames are also an option for an 8.5x11 horizontal certificate; frames available in either gold or silver. Plaques are made from cherry wood that are available in a variety of sizes and finishes. The plaques also have one keyhole for hanging.

## **PERSONALIZATION OPTIONS:**

- Engraved Rectangle Steel Plate
- Engraved Rectangle Plastic Plate
- Engraved North Dakota Shaped Plastic Plate
- 8.5x11 Certificate Frame Gold or Silver