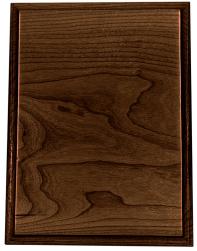

## **RECTANGLE** Wood Plaques

RRI offers a variety of rectangle wood plaques to show appreciation for outstanding achievement. Personalized engraving may be done on a steel plate, plastic plate, or on the wood alone. Certificate frames are also an option for an 8.5x11 horizontal or vertical certificate; frames available in either gold or silver. Plaques are made from cherry wood and are available in a variety of sizes and finishes. The plaques also have two keyholes for hanging (either horizontal or vertical).

## FINISHES:

- Clear
- Medium
- Heritage Oak
- American Walnut
- Eli Mahogany
- Van Dyke Brown w/ American Walnut

Clear

American Walnut

Medium

Eli Mahogany

Heritage Oak

Van Dyke Brown w/ American Walnut