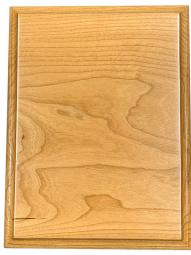

## FINISHES:

- Clear
- Medium
- Heritage Oak
- American Walnut
- Eli Mahogany
- Van Dyke Brown w/ American Walnut

Clear

American Walnut

Medium

Eli Mahogany

Heritage Oak

Van Dyke Brown w/ American Walnut