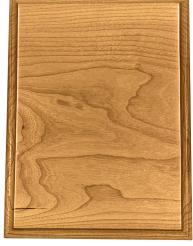

## FINISHES:

- Clear
- Medium
- Heritage Oak
- American Walnut
- Eli Mahogany
- Van Dyke Brown w/ American Walnut

Clear

American Walnut

Medium

Eli Mahogany

Heritage Oak

Van Dyke Brown w/ American Walnut