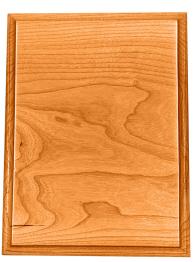

## **RECTANGLE** Wood Plaques

RRI offers a variety of rectangle wood plaques to show appreciation for outstanding achievement. Personalized engraving may be done on a steel plate, plastic plate, or on the wood alone. Certificate frames are also an option for an 8.5x11 horizontal or vertical certificate; frames available in either gold or silver. Plaques are made from cherry wood and are available in a variety of sizes and finishes. The plaques also have two keyholes for hanging (either horizontal or vertical).

## FINISHES:

- Clear
- Medium
- Heritage Oak
- American Walnut
- Eli Mahogany
- Van Dyke Brown w/ American Walnut

Clear

American Walnut

Medium

Eli Mahogany

Heritage Oak

Van Dyke Brown w/ American Walnut